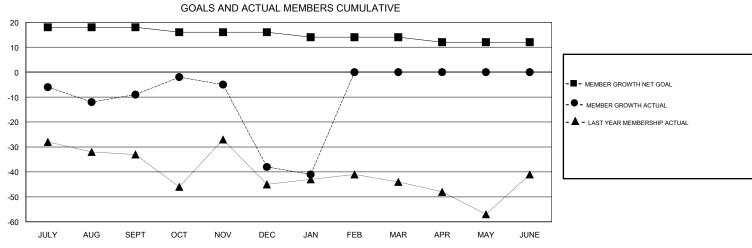

0

DROPPED CLUBS

0

0

0

**LOCATION PENNSYLVANIA** 

| _ |                       |                           |                         |                                              |  |  |  |  |
|---|-----------------------|---------------------------|-------------------------|----------------------------------------------|--|--|--|--|
|   | Members               |                           |                         |                                              |  |  |  |  |
|   | RESULTS FOR 2017-2018 |                           |                         |                                              |  |  |  |  |
|   | QUARTER               | MEMBER GROWTH NET<br>GOAL | MEMBER GROWTH<br>ACTUAL | DROPPED MEMBERS ACTUAL (including transfers) |  |  |  |  |
| l | JULY/AUG/SEPT         | 18                        | 13                      | 20                                           |  |  |  |  |
| l | OCT/NOV/DEC           | -2                        | 22                      | 51                                           |  |  |  |  |
| I | JAN/FEB/MAR           | -2                        | 6                       | 8                                            |  |  |  |  |
| ١ | APR/MAY/JUNE          | -2                        | 0                       | 0                                            |  |  |  |  |